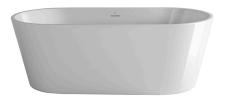

#### Description

bathtub, freestanding, without brassware, Oval 170x80, one-piece, center bath waste, sanitary acrylic. Syphon NEXT 100304809 accessory not included.

#### Finish

glossy white 100311329